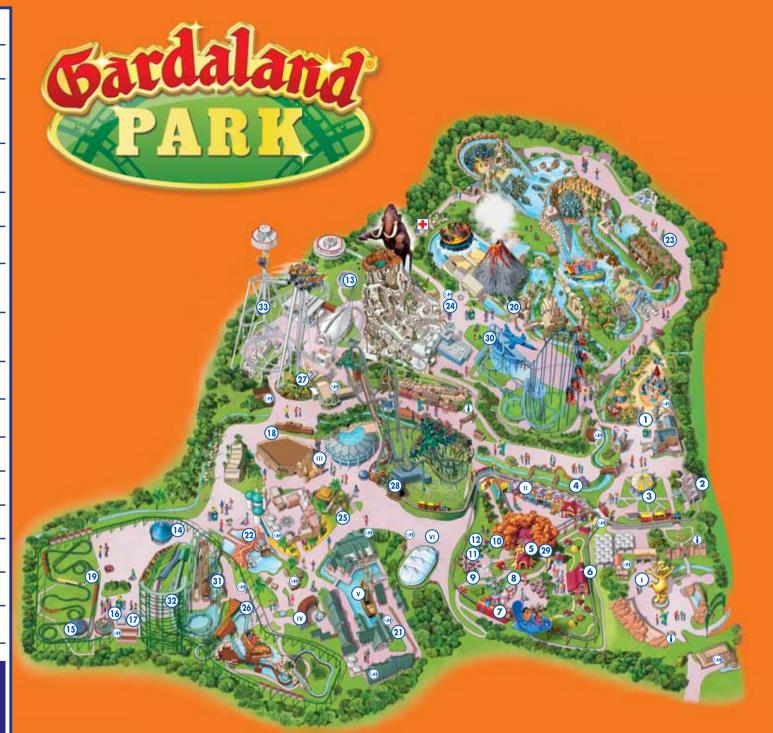

### **Guest services**

In this booklet we tried to summarize most of the information regarding disabled Guests; however, if you have any further questions or require a more accurate explanation, please, don't hesitate to turn to one of the three Guest Services offices in the Park: our staff will be more than happy to assist you. These offices, Info Welcome, Info Castello and Info West, are signposted on the map (i)

### First Aid

A First Aid Station is available inside the Park. It is identified on the map by the following