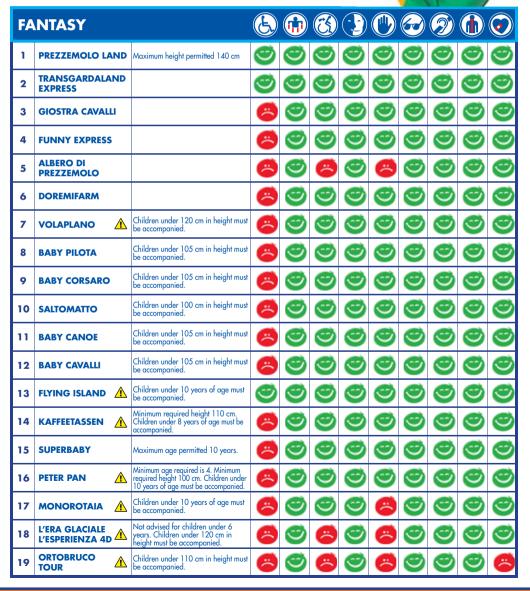

## **KEY**

(Please ensure you are accompanied by someone who can assist you. Gardaland staff is not specifically trained).

Guests with back, neck, spine, hernia or other orthopaedic problems, and Guests with a collar/brace and/or wearing a cast.

Ride/Show accessible to people with the type of disability indicated in the column header.

Ride/Show not accessible to people with the type of disability indicated in the column header.

Toilet with reserved area for disabled Guests.

# **SHOWS AND RIDES**

This symbol points out that the ride/show is accessible to people with the type of disability indicated in the column header.

This symbol points out that the ride/show is not accessible to people with the type of disability indicated in the column header.